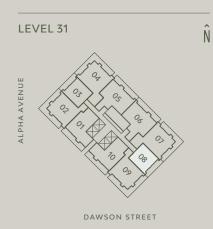

## B4a

## 1 BEDROOM

## Total Living 707 SF

Interior 570 SF Exterior 137 SF

## STATE-OF-THE-ART INCLUSIONS

- 1 Miele 24" Oven
- 2 Miele 24" Cooktop
- 3 Miele 30" Fridge
- 4 Italian-made Cabinetry
- 5 Closet System from Inform Projects



LEVEL 32 – 35





contained herein without prior notice. Dimensions, sizes, areas, specifications layout and materials are approximate only and subject to change without notice. E.&O.E.



Select plans with full-height balcony walls alternate on different levels. This is not an offering for sale. Any such offering can only be made with a disclosure statement. Prices

are subject to change without notice. The develop