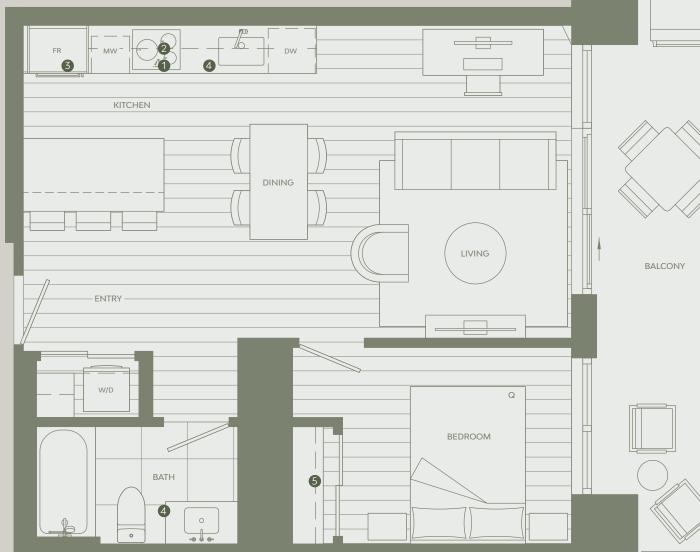

## Total Living 707 SF

Interior 570 SF Exterior 137 SF

## STATE-OF-THE-ART INCLUSIONS

- 1 Miele 24" Oven
- 2 Miele 24" Cooktop
- 3 Miele 30" Fridge
- 4 Italian-made Cabinetry
- 5 Closet System from Inform Projects

LEVEL 32 – 35

contained herein without prior notice. Dimensions, sizes, areas, specifications layout and materials are approximate only and subject to change without notice. E.&O.E.