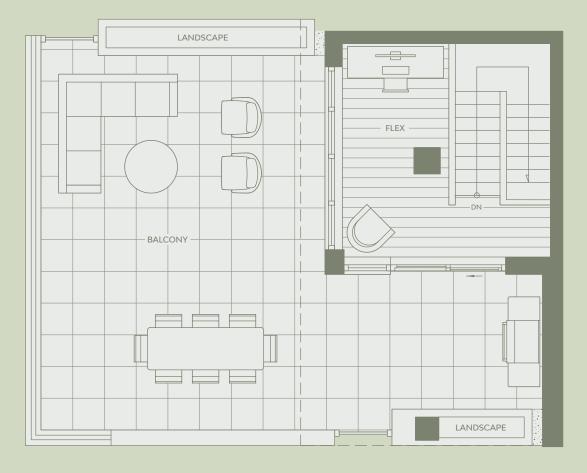

## B8

## 1 BEDROOM & FLEX

### Total Living 1,620 SF

Interior 888 SF Exterior 732 SF

### STATE-OF-THE-ART INCLUSIONS

- 1 Miele 24" Oven
- 2 Miele 24" Cooktop
- 3 Miele 30" Fridge
- 4 Italian-made Cabinetry
- 5 Closet System from Inform Projects



571110

LEVEL 07









Select plans with full-height balcony walls alternate on different levels.

This is not an offering for sale. Any such offering can only be made with a disclosure statement. Prices are subject to change without notice. Eta do a subject to change without prior notice. Dimensions, sizes, areas, specifications layout and materials are approximate only and subject to change without notice.

# PARK COLLECTION