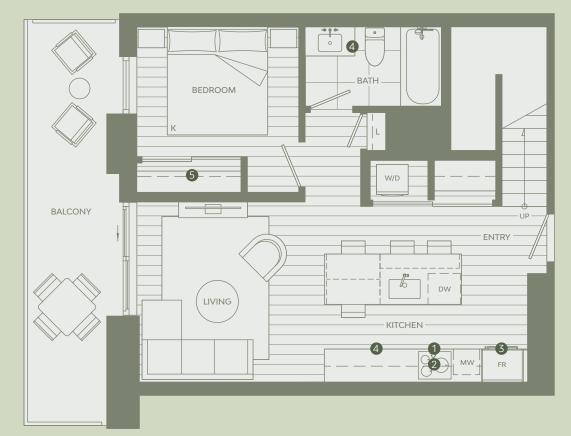

## B8

## 1 BEDROOM & FLEX

### Total Living 1,620 SF

Interior 888 SF Exterior 732 SF

### STATE-OF-THE-ART INCLUSIONS

- 1 Miele 24" Oven
- 2 Miele 24" Cooktop
- 3 Miele 30" Fridge
- 4 Italian-made Cabinetry
- 5 Closet System from Inform Projects

571110

LEVEL 07

Select plans with full-height balcony walls alternate on different levels.