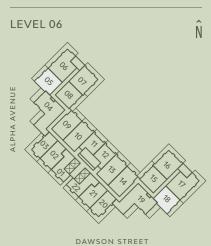

### STATE-OF-THE-ART INCLUSIONS

- 1 Miele 24" Oven
- 2 Miele 24" Cooktop
- 3 Miele 30" Fridge
- 4 Italian-made Cabinetry
- 5 Closet System from Inform Projects

571110

LEVEL 07

Select plans with full-height balcony walls alternate on different levels.