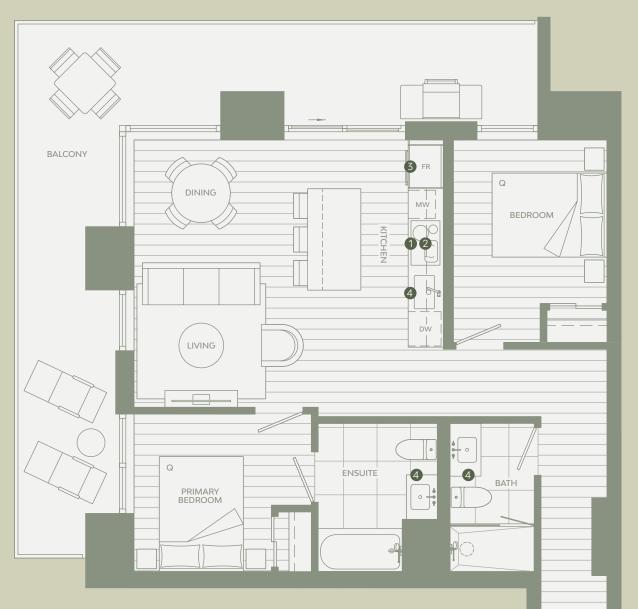

## 2 BEDROOM

## Total Living 1,186 SF

Interior 863 SF Exterior 323 SF

## STATE-OF-THE-ART INCLUSIONS

- 1 Miele 24" Oven
- 2 Miele 24" Cooktop
- 3 Miele 30" Fridge
- 4 Italian-made Cabinetry

DAWSON STREET

Select plans with full-height balcony walls alternate on different levels.