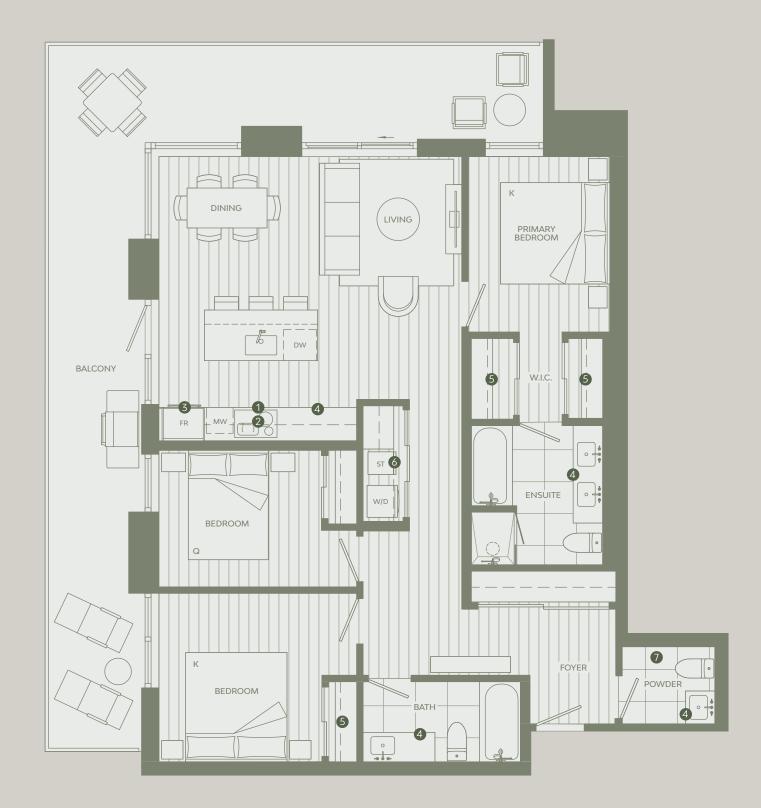

## G2

## 3 BEDROOM

### Total Living 1,570 SF

Interior 1,166 SF Exterior 404 SF

### STATE-OF-THE-ART INCLUSIONS

- 1 Miele 30" Oven
- 2 Miele 30" Cooktop
- 3 Miele 30" Fridge
- 4 Italian-made Cabinetry
- 5 Closet System from Inform Projects

Ν

- 6 Steam Closet
- 7 Powder Room

DAWSON STREET